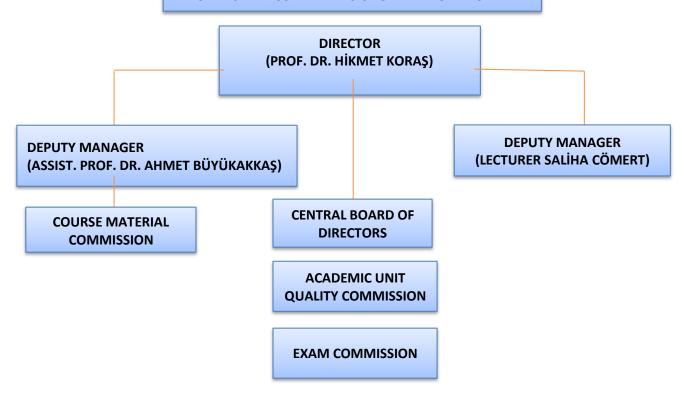

# T.R. NIĞDE ÖMER HALİSDEMİR UNIVERSITY TURKISH EDUCATION APPLICATION AND RESEARCH CENTER

**BOARDS AND COMMITTEES ORGANIZATIONAL CHART** 

### **CENTRAL BOARD OF DIRECTORS MEMBERS**

Chairman: Prof. Dr. Hikmet KORAŞ

Member: Assist. Prof. Dr. Ahmet BÜYÜKAKKAŞ

Member: Lecturer Saliha CÖMERT

Member : Assist. Prof. Dr. Erdinç DEMİRAY Member : Assist. Prof. Dr. Adem YELOĞLU

# **ACADEMIC UNIT QUALITY COMMISSION**

Chairman: Prof. Dr. Hikmet KORAŞ

Member: Assist. Prof. Dr. Ahmet BÜYÜKAKKAŞ

Member : Lecturer Saliha CÖMERT Member : Lecturer Özlem BAŞBOĞA Member : Lecturer Savaş KOLDANCA

#### **EXAM COMMISSION**

Chairman: Prof. Dr. Hikmet KORAŞ

Member: Assist. Prof. Dr. Ahmet BÜYÜKAKKAŞ

Member : Lecturer Saliha CÖMERT Member : Lecturer Özlem BAŞBOĞA Member : Lecturer Savaş KOLDANCA

Member : Lecturer Mehmet Fatih DİNÇASLAN

## **COURSE MATERIAL COMMISSION**

Chairman: Assist. Prof. Dr. Ahmet BÜYÜKAKKAŞ

Member : Lecturer Saliha CÖMERT Member : Lecturer Özlem BAŞBOĞA Member : Lecturer Savaş KOLDANCA

Member: Lecturer Mehmet Fatih DİNÇASLAN