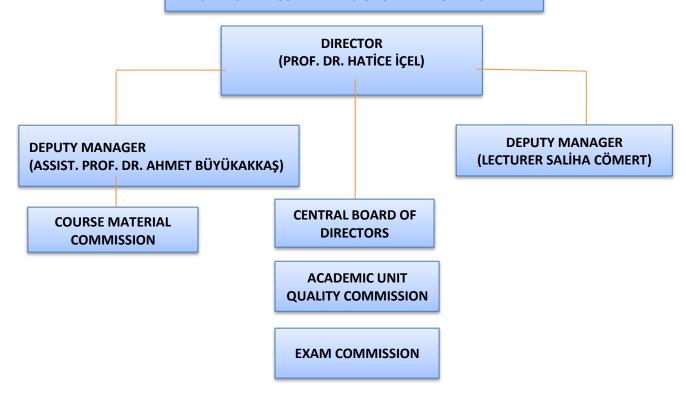

# T.R. NIĞDE ÖMER HALİSDEMİR UNIVERSITY TURKISH EDUCATION APPLICATION AND RESEARCH CENTER

**BOARDS AND COMMITTEES ORGANIZATIONAL CHART** 

### **CENTRAL BOARD OF DIRECTORS MEMBERS**

Chairman: Prof. Dr. Hatice İÇEL

Member: Assist. Prof. Dr. Ahmet BÜYÜKAKKAŞ

Member: Lecturer Saliha CÖMERT

Member : Assoc. Prof. Dr. Ramis KARABULUT Member : Assist. Prof. Dr. Suna CANLI

# **ACADEMIC UNIT QUALITY COMMISSION**

Chairman: Prof. Dr. Hatice İÇEL

Member: Assist. Prof. Dr. Ahmet BÜYÜKAKKAŞ

Member : Lecturer Saliha CÖMERT Member : Lecturer Özlem BAŞBOĞA Member : Lecturer Savaş KOLDANCA

#### **EXAM COMMISSION**

Chairman: Prof. Dr. Hatice İÇEL

Member: Assist. Prof. Dr. Ahmet BÜYÜKAKKAŞ

Member : Lecturer Saliha CÖMERT Member : Lecturer Özlem BAŞBOĞA Member : Lecturer Savaş KOLDANCA

Member : Lecturer Mehmet Fatih DİNÇASLAN

## **COURSE MATERIAL COMMISSION**

Chairman: Assist. Prof. Dr. Ahmet BÜYÜKAKKAŞ

Member : Lecturer Saliha CÖMERT Member : Lecturer Özlem BAŞBOĞA Member : Lecturer Savaş KOLDANCA

Member: Lecturer Mehmet Fatih DİNÇASLAN